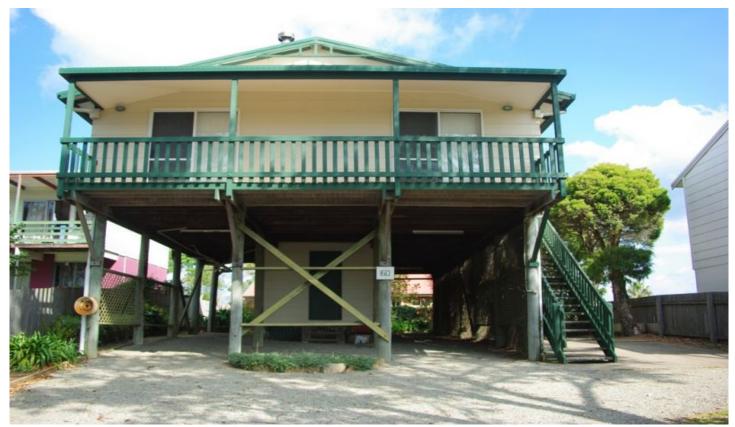

## 160 Wallaga Lake Road Wallaga Lake NSW

Located opposite Camel Rock beach reserve, this spacious 3 bedroom home is currently set up for holiday letting but is ideal for permanent living also.

The comfortable and well-presented house comprises 3 bedrooms including a very large main bedroom and spacious open plan living, dining and kitchen with a leafy outlook to the coastal reserve. There is also large undercover parking for cars, boats or caravans including a lock-up storeroom.

All set on a level, easy care garden - the perfect place for holidays or a great place to live in this affordable price range.