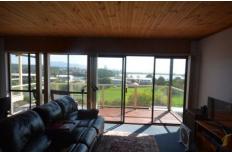

- Open plan living, kitchen and dining area opening onto a north facing deck.
- Single bathroom with shower, toilet and vanity.
- Private rear courtyard with lane access.
- Large double garage with new automatic door/motor.
- 2.2kw solar system which feeds back into the grid.