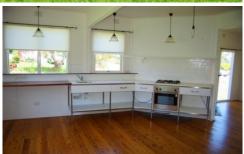

With 2 bedrooms, timber floors, high ceilings and open, modern kitchen and living room with built in gas heater the property also includes a large shed (8.9 x 3.5 metres).

In good condition and in a very popular position this property is also a good renter for permanent or holiday living.