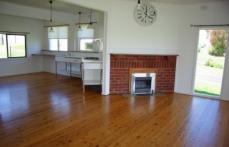

With 2 bedrooms, timber floors, high ceilings and open, modern kitchen and living room with built in gas heater the property also includes a large shed (8.9 x 3.5 metres).

In good condition and in a very popular position this property is also a good renter for permanent or holiday living.