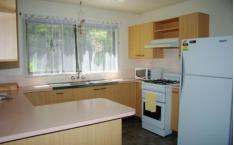

- 2 good sized bedrooms with built in robes.
- Combined kitchen, dining and living area.
- Sun room with lovely views of Wallaga Lake.
- Private and landscaped 670m2 block with lakefront reserve frontage.