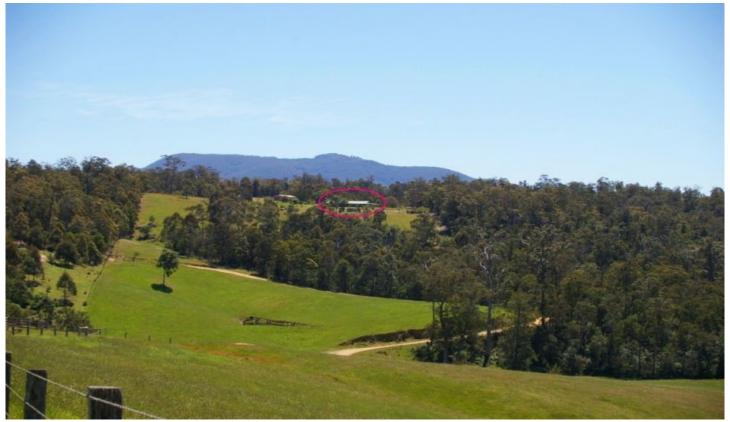

## 39 Westrops Road Bermagui NSW

Magnificent home overlooking farmland and forest and located on 3.8ha (9.3 acres) only 6 minutes drive to Bermagui beaches and boat harbour.

Spacious, quality brick home of innovative design features wide, paved verandahs, 3 bedrooms plus study (or 4th bedroom), 2 separate living areas, full-size ensuite and designer timber kitchen. Set in established gardens with a lovely walled courtyard garden.