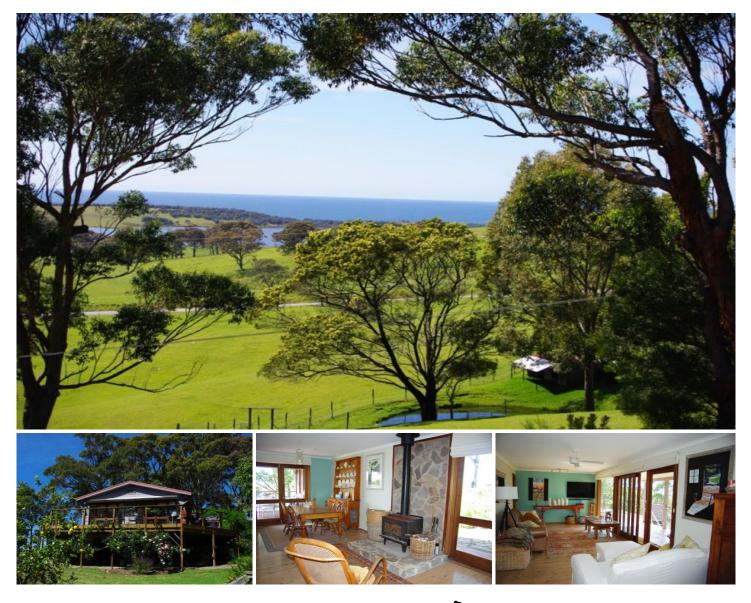

## 27 Victoria Creek Road Central Tilba NSW

A blissful, rural lifestyle (and extra income) is on offer at 'Corymbia' which has 2 homes set on an idyllic 6 acres in the picturesque Tilba area. 'Corymbia' provides a wonderful mix of spotted gum forest and established gardens with over 30 fruit trees, 36 olive trees and cottage-style plants and shrubs.

The main house overlooks rolling Tilba farmland to the sea and includes 2 bedrooms and a small study, well-equipped kitchen (incl a Falcon Toledo range), spacious living areas and extensive decking for year round outdoor living.

The second house (unseen from the main home) is of solar passive design with polished concrete floors, clerestory north facing floor to ceiling windows, 3 bedrooms, 2