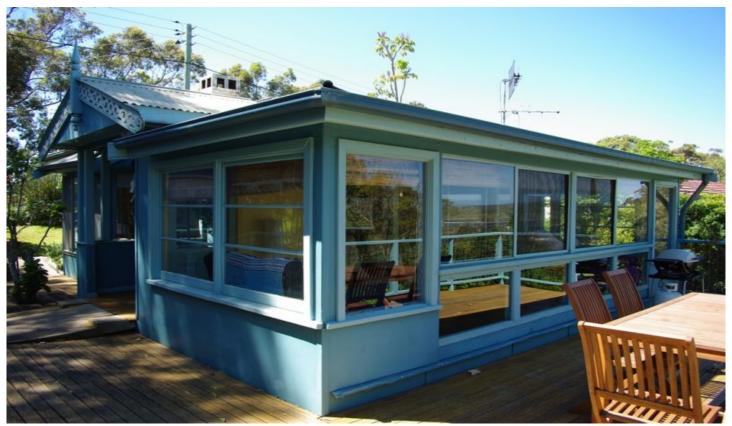

## 324 Bermagui Road Akolele NSW

This charming coastal cottage offers a private, comfortable escape in the picturesque hamlet of Akolele. Set on a large, fenced 1529m2 block with easy access through the lakefront reserve to Wallaga Lake. Other features of this property include;

- 2 Bedrooms with hardwood timber floors throughout.
- Separate studio ideal as a 3rd bedroom or art space.
- Spacious outdoor deck with great views of Wallaga Lake.
- Timber panelled bathroom with 2nd toilet.
- Bright and airy kitchen.
- Sunny living areas great for entertaining.