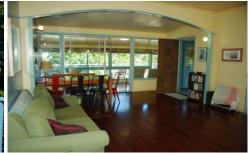

- 2 Bedrooms with hardwood timber floors throughout.
- Separate studio ideal as a 3rd bedroom or art space.
- Spacious outdoor deck with great views of Wallaga Lake.
- Timber panelled bathroom with 2nd toilet.
- Bright and airy kitchen.
- Sunny living areas great for entertaining.