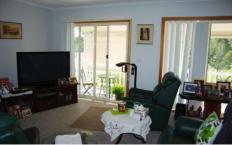

The modern , brick home is light and bright with disabled access ramp and wheelchair access in the second bathroom. Featuring 3 bedrooms with built in robes, ducted air conditioning, well-equipped electric kitchen, full width verandah with rural views and open plan living/dining areas , the house is set on a large fully-fenced ¼ acre (1011m2) block.