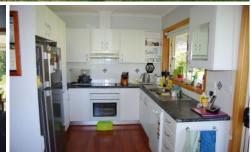

The modern , brick home is light and bright with disabled access ramp and wheelchair access in the second bathroom. Featuring 3 bedrooms with built in robes, ducted air conditioning, well-equipped electric kitchen, full width verandah with rural views and open plan living/dining areas , the house is set on a large fully-fenced ¼ acre (1011m2) block.