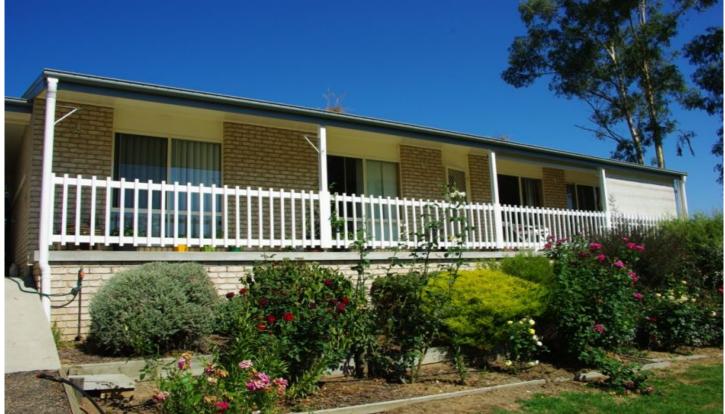

## 21 Gordon Street Quaama NSW

Set behind a white picket fence in an elevated position , this property offers an easy, low maintenance lifestyle. Due to ill-health, the current owner is reluctantly moving on and is willing to offer vendor finance to approved purchasers.

The modern , brick home is light and bright with disabled access ramp and wheelchair access in the second bathroom. Featuring 3 bedrooms with built in robes, ducted air conditioning, well-equipped electric kitchen, full width verandah with rural views and open plan living/dining areas , the house is set on a large fully-fenced ¼ acre (1011m2) block.

Established gardens can be viewed from every room and in

For full version visit the website

3 🗀 2 📛 3 🖨

Type : House Price : \$ 295,000 Land Size : 1011 sqm

View: https://www.butterfieldproperty.com.au/sale/