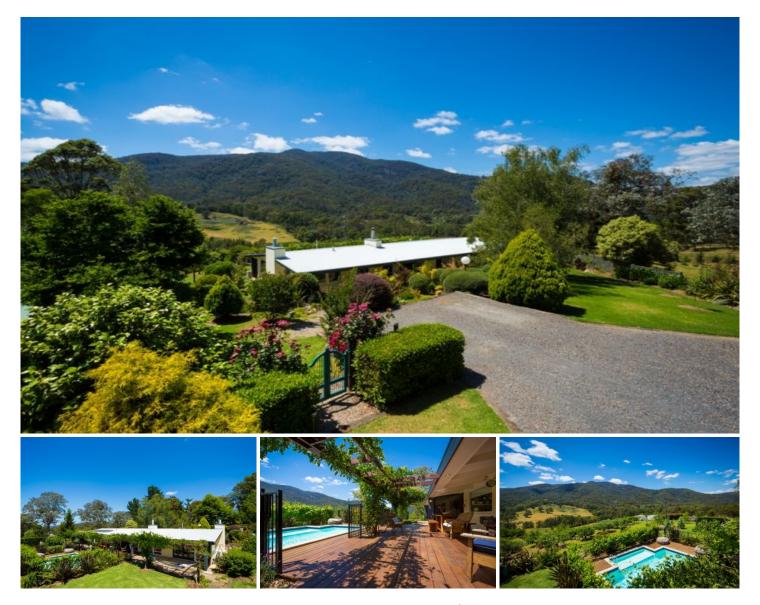

## 12563 Princes Highway Brogo NSW

This unique property just oozes country comfort and style. Surrounded by beautiful gardens the main homestead offers French farmhouse style living with an amazing view of Mount Mumbulla forming a magnificent backdrop to the house and garden.

The homestead has two bedrooms each with their own sitting room and two bathrooms, one an ensuite. The open plan living brings the country indoors with bifold doors opening from all living areas on to a front verandah with a pergola of white wisteria making a wonderful shady arbour for the inground pool. An open fireplace and a combustion wood heater make winter days a delight!

With two separate, stand alone studios, both beautifully

For full version visit the website