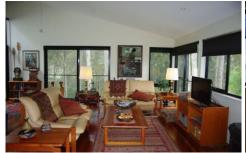

Major features include sunny kitchen with stainless steel Smeg appliances, high ceilings, floor to ceiling windows and full width living rooms with stunning spotted gum flooring. Good storage space with a double lock up garage, under house storage, garden shed and large rear fenced yard.