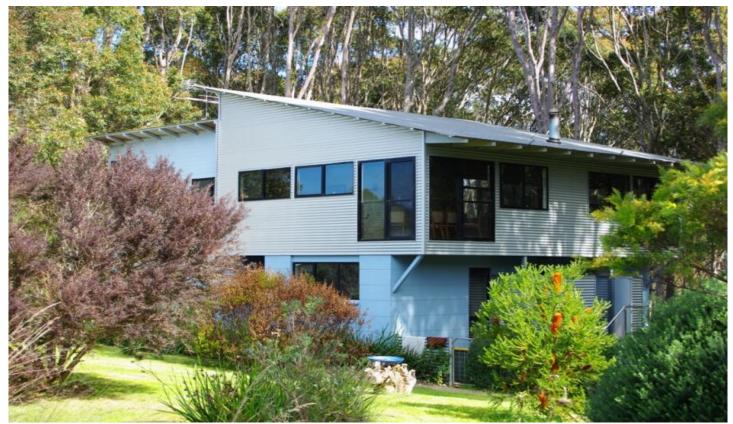

## 56 George Street Bermagui NSW

Located on the edge of town, in a quiet street overlooking river reserve, this attractive contemporary home is set on a large (1358m2) block. With some ocean views and sunny north easterly aspect, the home features 3 bedrooms (or 2 plus study) including large master suite with walk in robes, ensuite bathroom, rear deck access and sunny reading nook.

Major features include sunny kitchen with stainless steel Smeg appliances, high ceilings, floor to ceiling windows and full width living rooms with stunning spotted gum flooring. Good storage space with a double lock up garage, under house storage, garden shed and large rear fenced yard.