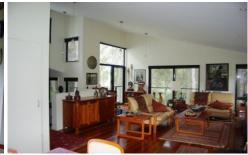

Major features include sunny kitchen with stainless steel Smeg appliances, high ceilings, floor to ceiling windows and full width living rooms with stunning spotted gum flooring. Good storage space with a double lock up garage, under house storage, garden shed and large rear fenced yard.