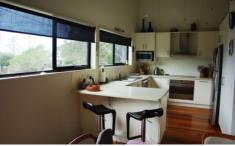

Major features include sunny kitchen with stainless steel Smeg appliances, high ceilings, floor to ceiling windows and full width living rooms with stunning spotted gum flooring. Good storage space with a double lock up garage, under house storage, garden shed and large rear fenced yard.