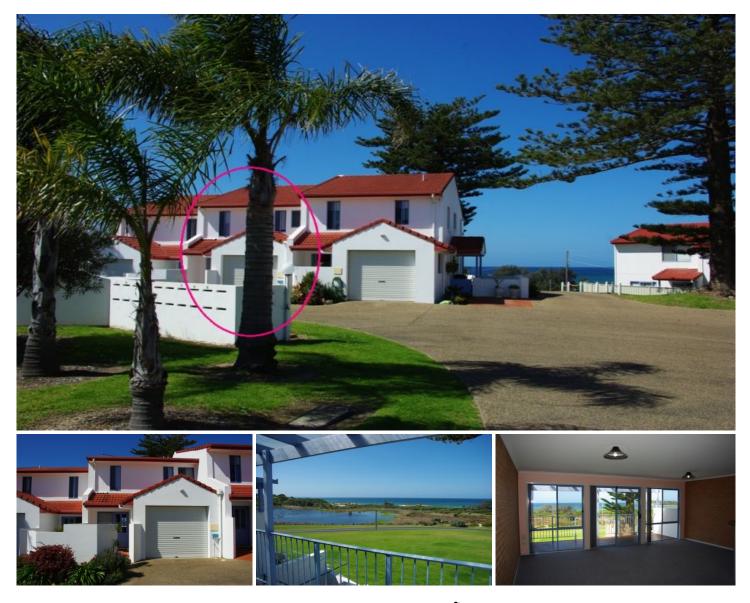

## 2/16-26 Wallaga Lake Road Bermagui NSW

Unit 2 in the Twin Pines complex has outstanding ocean views and a sunny aspect PLUS a separate huge shed  $(10m \times 4m)$  for boats, caravans or extra work shop space.

The Double brick townhouse includes 2 spacious bedrooms, single lock up garage (with internal access), 2 bathrooms, separate laundry and a fenced courtyard garden.

The double sized lower storey bedroom and bathroom has lots of storage and is ideal as separate accommodation.

Low maintenance coastal lifestyle in the townhouse with the added bonus of the huge shed. Short walk to beach, local shops and school and good value in this price range. For full version visit the website