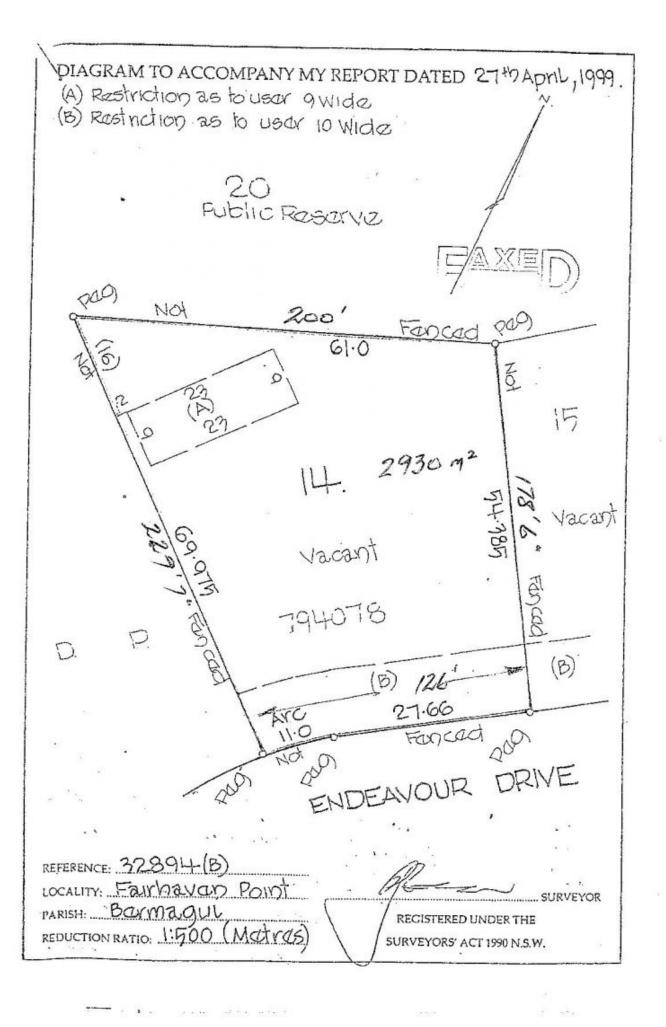

## 27 Endeavour Drive Wallaga Lake NSW

One of the last remaining vacant blocks adjoining lake reserve in leafy, lakeside Fairhaven.

Set amongst quality homes in a quiet street, this large block (2930m2) has town water connected, power, phone and NBN to the block with sewerage available (subject to headworks connection fee).

So much scope for a new contemporary home with peaceful outlook over the lake to Wallaga Lake National park and direct access to Meads Bay.

Ideal for fishing, paddling or just enjoying the local wildlife in this waterfront setting. (Potential for sub-division SCTCA also) Type : Land Price : \$ 380,000 Land Size : 2930 sqm