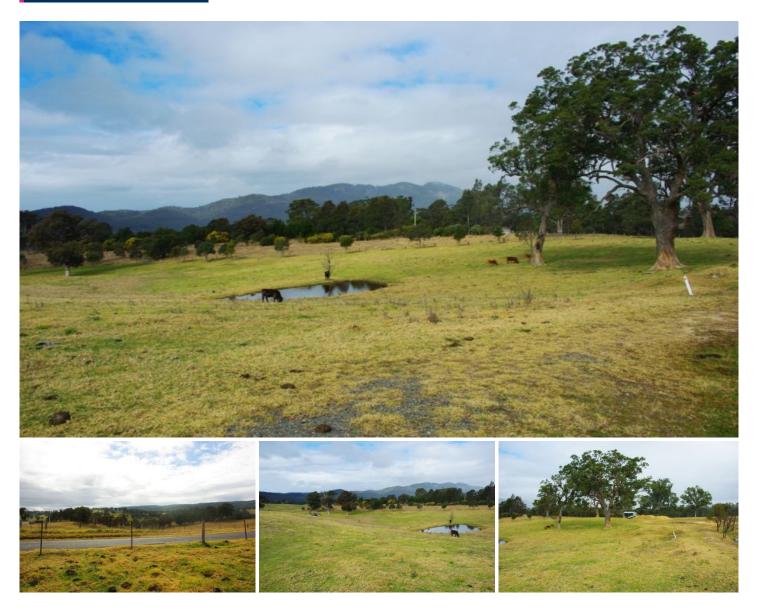

## 3/ Field Buckets Road Quaama NSW

Set on the edge of the popular Quaama Village this parcel of almost 8 acres has a lot to offer its new owner. Fully fenced with 2 dams and a two bay steel shed, all that is missing is your new home. The proposed building site offers great views of the property and valley, and a sunny north eastern aspect. A great opportunity to secure your small holding conveniently located on the fringe of town.