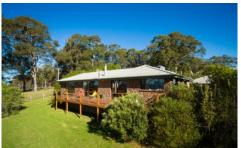

## 7930 Princes Highway Mystery Bay NSW

This exceptional lifestyle property, in an elevated, north-facing position, is on 3.58 ha (8.75 acres) overlooking Corunna Lake, with outstanding views of National Park, lake and Montague Island. The house is of brick-veneer construction, in a practical U-shaped configuration. An attractive courtyard entrance leads to the full-width living/dining areas which feature polished brushbox floors and floor-to-ceiling windows that open to a generous sundeck. With 3 bedrooms and bathroom in one wing and in the other the main bedroom, ensuite and lounge room, the layout is ideal for the privacy of the owners and their guests. A double garage adjoins the house and a separate, large, lined and insulated studio/shed is perfect for art practice, office space or yoga studio.