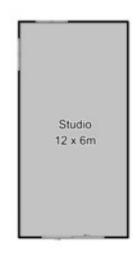

## 7930 Princes Highway Mystery Bay NSW

This exceptional lifestyle property, in an elevated, north-facing position, is on 3.58 ha (8.75 acres) overlooking Corunna Lake, with outstanding views of National Park, lake and Montague Island. The house is of brick-veneer construction, in a practical U-shaped configuration. An attractive courtyard entrance leads to the full-width living/dining areas which feature polished brushbox floors and floor-to-ceiling windows that open to a generous sundeck. With 3 bedrooms and bathroom in one wing and in the other the main bedroom, ensuite and lounge room, the layout is ideal for the privacy of the owners and their guests. A double garage adjoins the house and a separate, large, lined and insulated studio/shed is perfect for art practice, office space or yoga studio.

## 7930 Princes Highway Mystery Bay

Plan is not to scale. Measurements are approximate and should be used as a guide only.