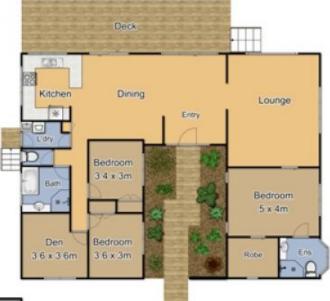

## 7930 Princes Highway Mystery Bay NSW

This exceptional lifestyle property, in an elevated, north-facing position, is on 3.58 ha (8.75 acres) overlooking Corunna Lake, with outstanding views of National Park, lake and Montague Island. The house is of brick-veneer construction, in a practical U-shaped configuration. An attractive courtyard entrance leads to the full-width living/dining areas which feature polished brushbox floors and floor-to-ceiling windows that open to a generous sundeck. With 3 bedrooms and bathroom in one wing and in the other the main bedroom, ensuite and lounge room, the layout is ideal for the privacy of the owners and their guests. A double garage adjoins the house and a separate, large, lined and insulated studio/shed is perfect for art practice, office space or yoga studio.

## 7930 Princes Highway Mystery Bay

Plan is not to scale. Measurements are approximate and should be used as a guide only.