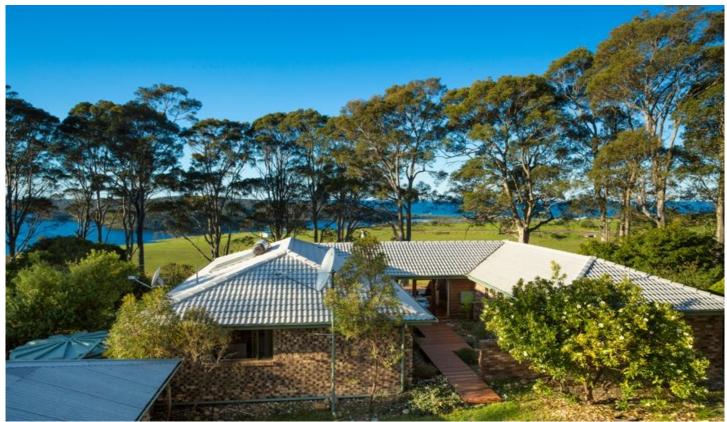

## 7930 Princes Highway Mystery Bay NSW

This exceptional lifestyle property, in an elevated, north-facing position, is on 3.58 ha (8.75 acres) overlooking Corunna Lake, with outstanding views of National Park, lake and Montague Island. The house is of brick-veneer construction, in a practical U-shaped configuration. An attractive courtyard entrance leads to the full-width living/dining areas which feature polished brushbox floors and floor-to-ceiling windows that open to a generous sundeck. With 3 bedrooms and bathroom in one wing and in the other the main bedroom, ensuite and lounge room, the layout is ideal for the privacy of the owners and their guests. A double garage adjoins the house and a separate, large, lined and insulated studio/shed is perfect for art practice, office space or yoga studio.