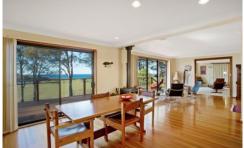

## 7930 Princes Highway Mystery Bay NSW

This exceptional lifestyle property, in an elevated, north-facing position, is on 3.58 ha (8.75 acres) overlooking Corunna Lake, with outstanding views of National Park, lake and Montague Island. The house is of brick-veneer construction, in a practical U-shaped configuration. An attractive courtyard entrance leads to the full-width living/dining areas which feature polished brushbox floors and floor-to-ceiling windows that open to a generous sundeck. With 3 bedrooms and bathroom in one wing and in the other the main bedroom, ensuite and lounge room, the layout is ideal for the privacy of the owners and their guests. A double garage adjoins the house and a separate, large, lined and insulated studio/shed is perfect for art practice, office space or yoga studio.