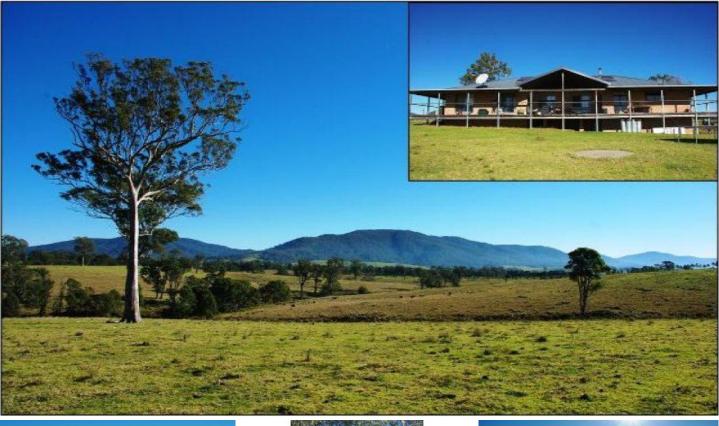

356 Verona Road QUAAMA NSW

Set on 341 private acres with stunning rural views from every angle this property is big enough for its new owner to retreat from the stresses of modern life. The large and modern sandstone block house boasts 5 generous bedrooms with built in wardrobes and walk in wardrobe to main, two bathrooms and three living areas. The open plan living, kitchen, dining area takes full advantage of the sunny northern aspect with beautiful views over the property to the mountains. Outdoor entertaining is taken care of with a wide, wrap around verandah with a large BBQ area.