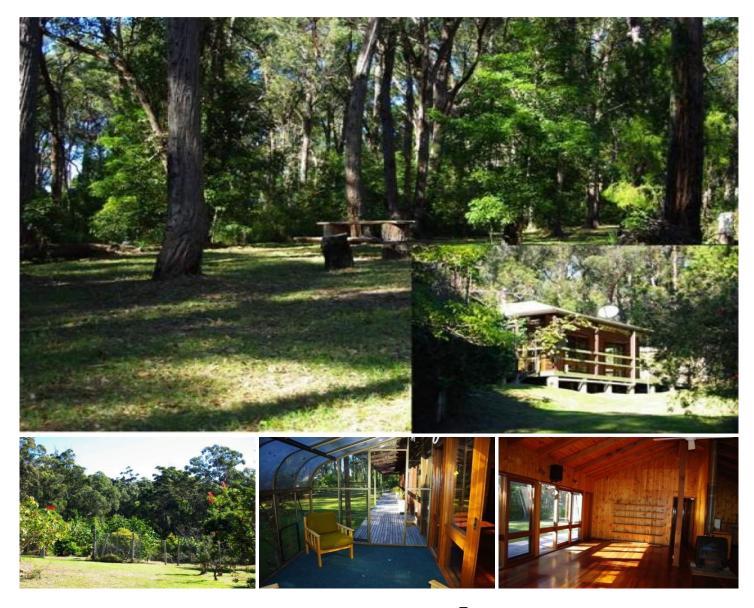

## 71 Fairhaven Point Way WALLAGA LAKE NSW

12 acres of residential zoned land with a distinctly coastal bush ambience. 'Eniminga' is located in the Fairhaven area between the ocean and Wallaga Lake and offers it own sheltered micro-climate and is a haven for local native birds and wildlife.

Set well-back from the entrance of the property, the 4 bedroom timber home features cathedral ceilings, hardwood polished floors, verandahs on all sides and enclosed sun room. A large free-standing shed and established fenced orchard known for its tropical and unusual fruits are the other improvements.

All services are available with town water, power and telephone currently connected. In a lush bush setting, the