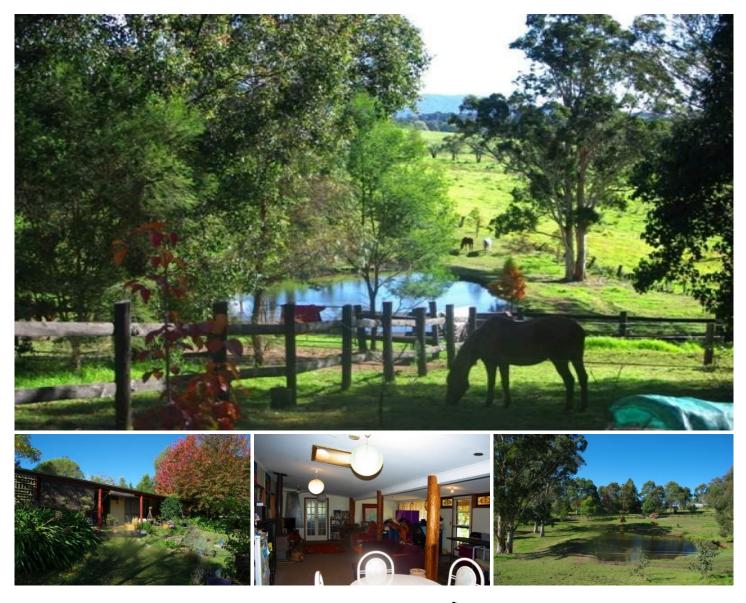

## 79 Bent Street QUAAMA NSW

'Mooview' offers the space and privacy of acres with the convenience of village amenities (including town water connection) .This north-facing home is nestled in lovely established gardens which overlook the sunny fenced land (2.69 acres). Currently grazing horses with good fences, large dam and stables.

The house includes 3 bedrooms - main has ensuite and is extra large. Well-designed kitchen with pantry and federation style main bathroom with clawfoot bath and separate shower.

Open plan living areas open to verandahs on two sides. 2 garden sheds and a free-standing colourbond shed provide for vehicle storage and/or workshop space.