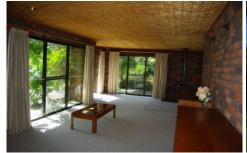

The brick home includes 1 bedroom with ensuite bathroom, living areas and kitchen on the entry level with large rumpus/multi-purpose room and double garage on the lower level. Guests are catered for in the free-standing studio/lodge with its own bedroom, sitting room, kitchenette and bathroom.