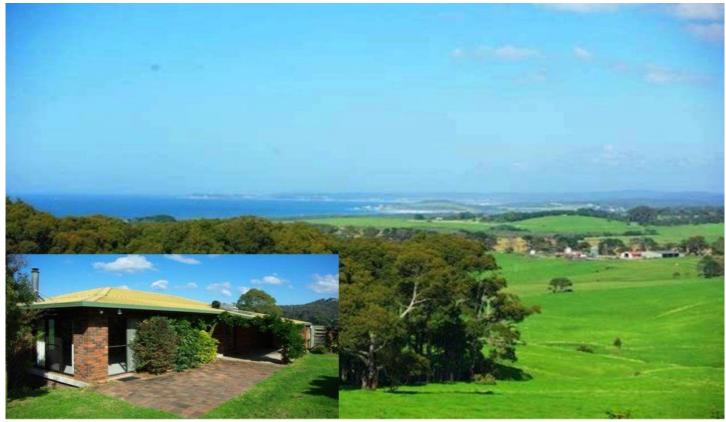

## 126 Haxstead Road CENTRAL TILBA NSW

Between the mountain and sea, "Tingira" is located in the tightly-held Haxstead Rd area of Central Tilba. Accessed from a sealed road, the property is surrounded by farmland and offers stunning rural, mountain and coastline views - all the way to Bermagui.

All rooms have a view and the landscaped gardens provide a wonderful haven for the many varieties of birds and other

For full version visit the website