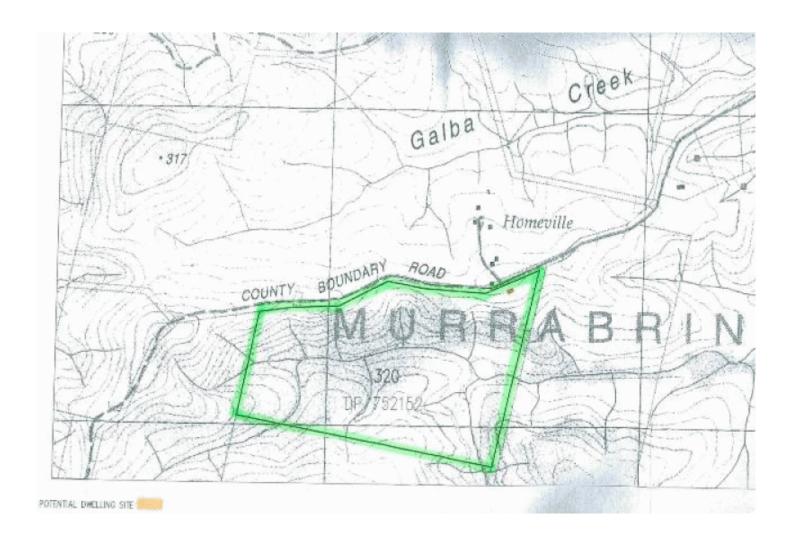

## Lot 320 County Boundary Road COBARGO NSW

Opportunity to purchase your own 100 acres in the beautiful valley. Wonderful mix of vegetation and topography - pristine forests, sheer rock faces, creek flats and stunning views from the designated building envelope.

Type : Rural Land Size : 404686 sqm

View : https://www.butterfieldproperty.com.au/sale/

nsw/far-south-coast/cobargo/residential/rura

1/5668278

Julie Rutherford 02 6493 3444