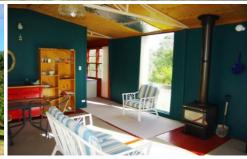

Improvements include a very comfortable shed with power and water (tank rainwater) connected, slow combustion wood heater and bathroom facilitiesperfect for weekends or short stays.

A large, well-constructed dam provides ample water and 2 smaller studios offer extra sleeping or relaxing spaces. Spectacular views of the surrounding mountains and rural landscape and all located on a quiet country road 10 minutes from Cobargo and 25 minutes to beaches and