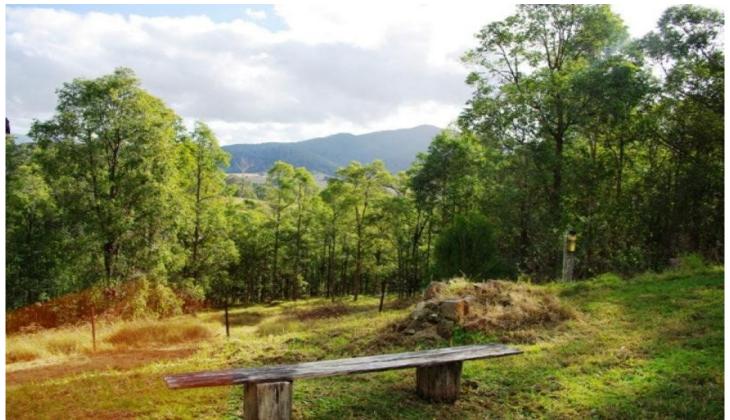

## 92 Link Road WANDELLA NSW

A wonderful rural getaway is on offer in this scenic property of 6.9ha (17 acres) which is fully-fenced and provides a desirable mix of bush with some pasturesuitable for a horse or two.

Improvements include a very comfortable shed with power and water (tank rainwater) connected, slow combustion wood heater and bathroom facilitiesperfect for weekends or short stays.

A large, well-constructed dam provides ample water and 2 smaller studios offer extra sleeping or relaxing spaces. Spectacular views of the surrounding mountains and rural landscape and all located on a quiet country road 10 minutes from Cobargo and 25 minutes to beaches and