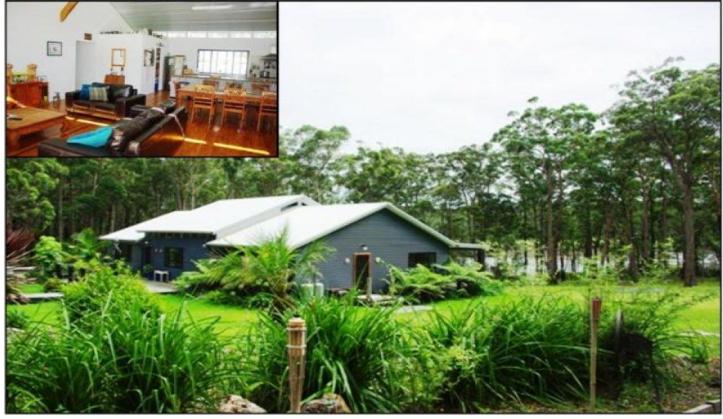

## 90 Head Of Cuttagee Road BERMAGUI NSW

Private, secluded but convenient to town, this property offers 25 acres of coastal bush surrounds with spacious custom-built home adjoining lake reserve frontage. Set in landscaped, established gardens with extensive timber decking, the house features soaring ceilings, timber and stainless steel kitchen, hardwood floors and is designed to capture summer breezes and winter sunshine.

The living areas and 3 bedrooms open to a full length, covered verandah which overlooks the lake and gardens. The floor plan provides separate main bedrooms suite (with walk-in robe and adjoining bathroom) and an extra hobby room/games room area. A detached shed/workshop (15m x 8m) caters for vehicles, hobbies and storage needs.