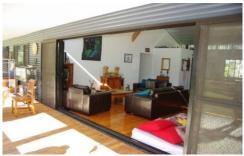

The living areas and 3 bedrooms open to a full length, covered verandah which overlooks the lake and gardens. The floor plan provides separate main bedrooms suite (with walk-in robe and adjoining bathroom) and an extra hobby room/games room area. A detached shed/workshop (15m x 8m) caters for vehicles, hobbies and storage needs.