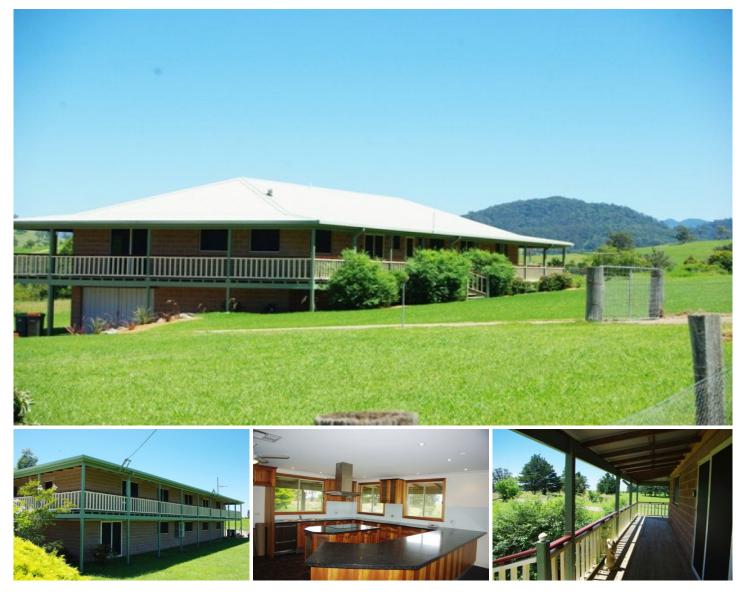

## 431 Verona Road QUAAMA NSW

Rural peace, privacy and outlook is offering in this homestead style home on 2.9ha (7 acres). Situated in the undulating farmlands of the Quaama area, the property has sealed road access, is fully fenced with all-weather driveway, 22,000 gallon concrete rainwater tank and large dam.

The spacious 5 bedroom home is in as new immaculate condition with brand-new cooks dream Blackwood timber kitchen including stainless steel Smeg appliances, new carpets, neutral colour schemes and top-quality bathroom & ensuite. Lovely rural views from every room, with sliding glass doors opening to the timber verandahs which surround the house on all sides.