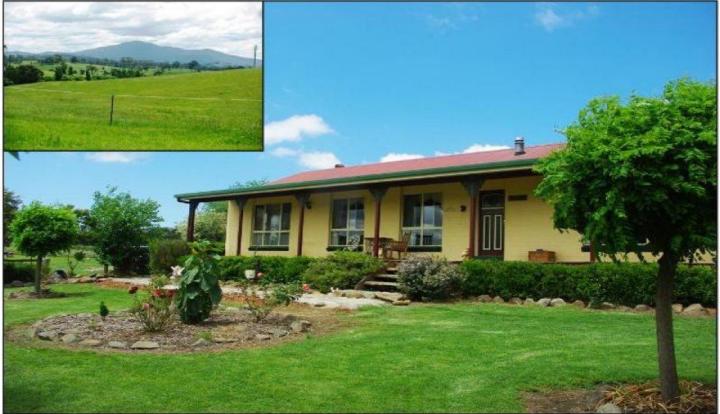

## 10930 Princes Highway COBARGO NSW

Excellent usable acres (33 acres13.37ha) in the picturesque Cobargo district20 minutes to Bermagui on the coast & 30 minutes to Bega & Narooma. The 10 year old brick rendered home is set in established, landscaped gardens & is located well back from the highway.

Sited for winter sun and with outstanding rural and mountain views, the house features 4 bedrooms & open plan living/dining room which opens to large, rear covered outdoor areaideal for entertaining all year round. The full length front verandah provides winter sun & pretty views of the garden & surrounding country.