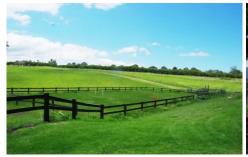

The undulating grazing land is divided into 4 paddocks & includes a horse arena, 2 dams (1 very large) & a small

4 🖳 1 🖳

Type : Rural Land Size : 133546 sqm

View : https://www.butterfieldproperty.com.au/sale/