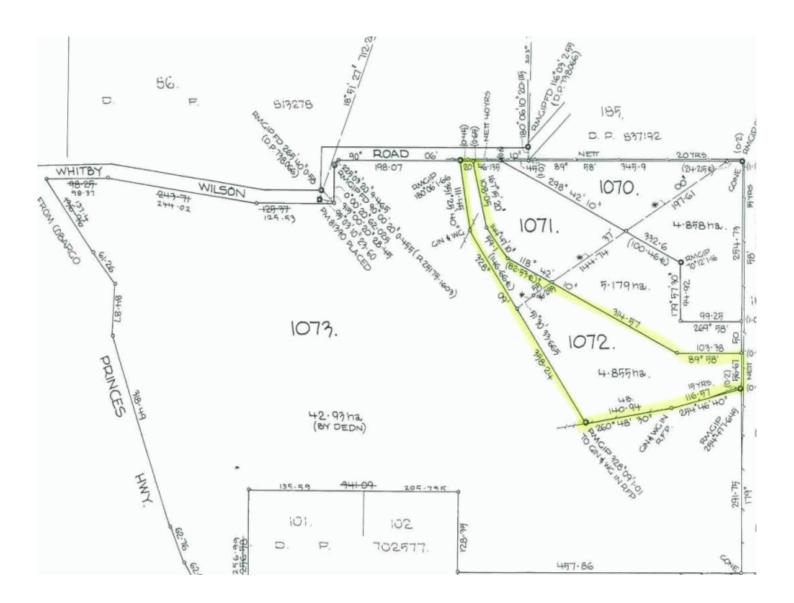

## 88 Whitby-Wilson Road QUAAMA NSW

Attractive rural block offering mountain views, cleared land with small stand of eucalypts and a semi-permanent creek. This 4.85ha (12 acre) property is ideal for horses or grazing animals.

Type : Rural **Price** : \$ 180,000 **Land Size**: 48562.3 sqm

: https://www.butterfieldproperty.com.au/sale/ View

nsw/far-south-coast/quaama/residential/rura

1/5668266

Julie Rutherford 02 6493 3444