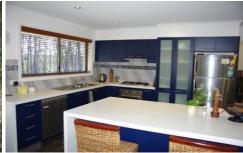

Designed on solar, passive principles with northerly aspect, fully-insulated walls and ceilings, solar HWS, and pergola covered, paved outdoor areas in which to enjoy the natural outdoor ambience.

Well-designed 3 bedroom home with thoughtfully integrated indoor/outdoor living areas, quality kitchen and bathrooms,