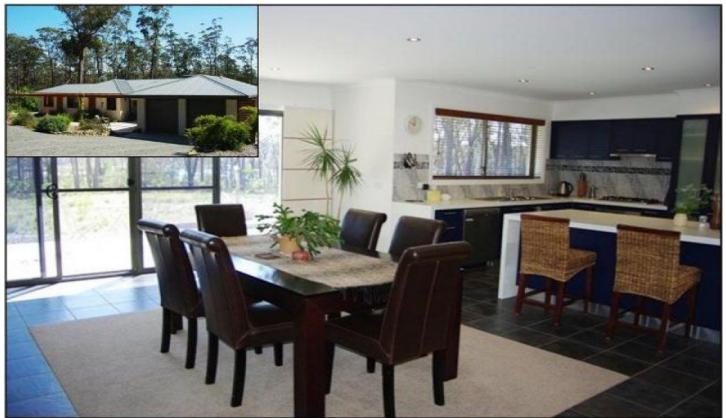

## 88 Head Of Cuttagee Road BERMAGUI NSW

Looking for private waterfront acres? Unique property in this price range - as new contemporary, single storey home in a natural bush setting with frontage to Baragoot Lake and only minutes to beautiful National Park beaches. Set on 10ha (nearly 25 acres), this 2 year old home offers the style and quality of sophisticated, urban living in a wonderful natural bush setting.

Designed on solar, passive principles with northerly aspect, fully-insulated walls and ceilings, solar HWS, and pergola covered, paved outdoor areas in which to enjoy the natural outdoor ambience.

Well-designed 3 bedroom home with thoughtfully integrated indoor/outdoor living areas, quality kitchen and bathrooms,