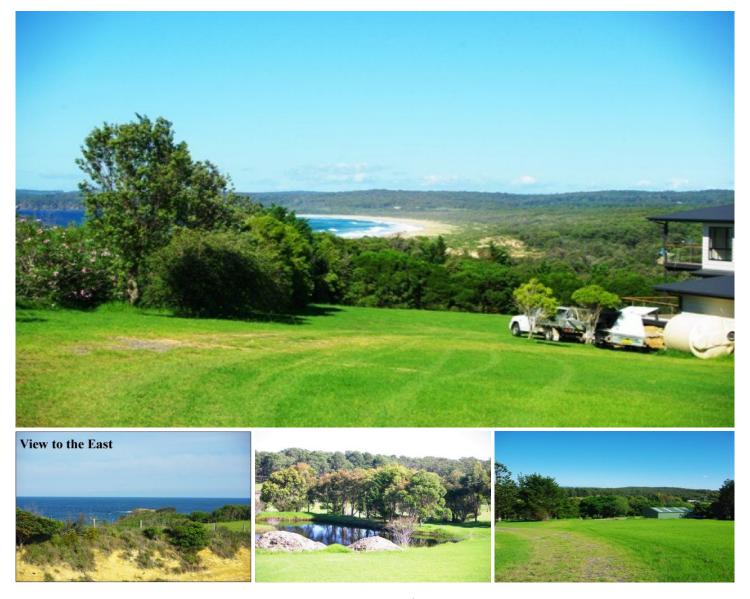

## Lot 870 Tathra Bermagui Road BERMAGUI NSW

One of the best and one of the last coastal acreages available in this pristine and picturesque area. 1.309ha (3+ acres) of undulating pasture (fenced on 3 sides) with elevated, rear level building site with stunning views of the coastline and the ocean.

Property also includes large (as new) 9m x 12m shed with power and sewer connected and water from 5,000 gallon tank. Shed is ideal for large vehicles - boats, caravans etc... And includes its own bathroom - shower, toilet and vanity.

Overall a very attractive package (also includes a shared dam) with established trees and shrubs, stunning outlook to ranges as well as the sea and only a short walk to beautiful