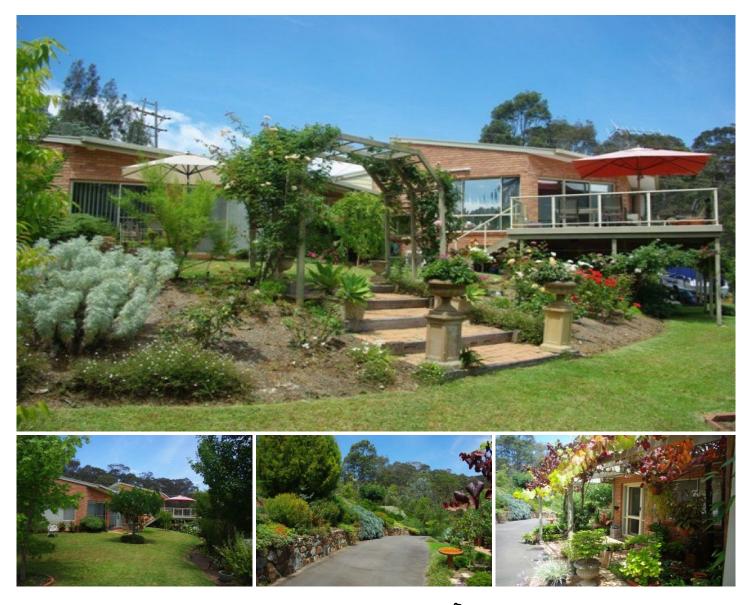

## 22 Nutleys Creek Road BERMAGUI NSW

This is one of Bermagui's finest properties offering all the features of an idyllic lifestyle or retirement. Located off Nutley's Creek Road - a pleasant walk to town, beaches, but secluded and private and set on a large block of 5153m2.

The spacious, classically appointed home of split level design is set in beautiful landscaped gardens and offers an outstanding outlook over the River, Forest and Mountains. Including 2 spacious living areas, both opening to the outdoors. Main bedroom with large ensuite and garden outlook and separate guest (2nd & 3rd) bedroom with bathroom.

This custom built house is light and roomy with high

For full version visit the website