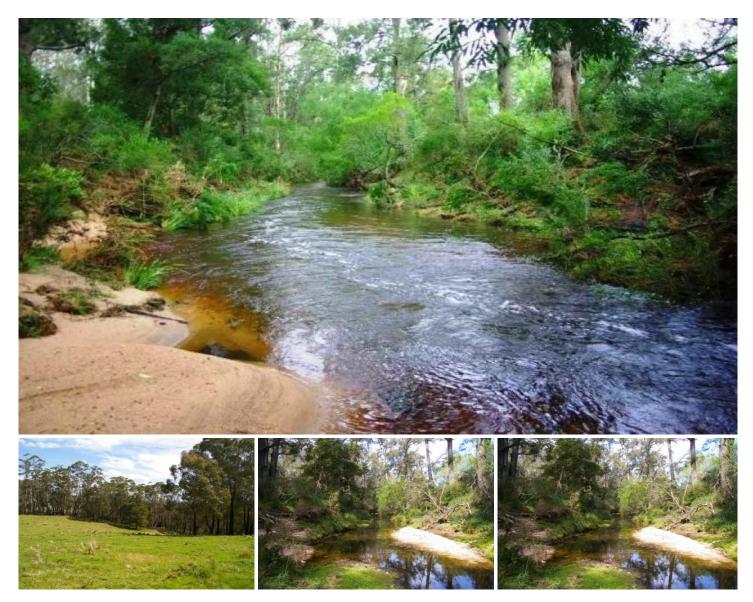

## Lot 21, 28 Field Buckets Road QUAAMA NSW

Attractive acreage (4.938ha) in quiet secluded position with very desirable Murrah River frontage.

Undulating building site with a mix of scattered shade trees and pasture for grazing. Fresh water for domestic use available from the river and power to the boundary.

Located in the Quaama district - 30 minutes to the Bermagui Coast and 25 minutes to Bega. Idyllic location with mountain views, privacy and river frontage.

Type : Rural Land Size : 48562.3 sqm

View : https://www.butterfieldproperty.com.au/sale/