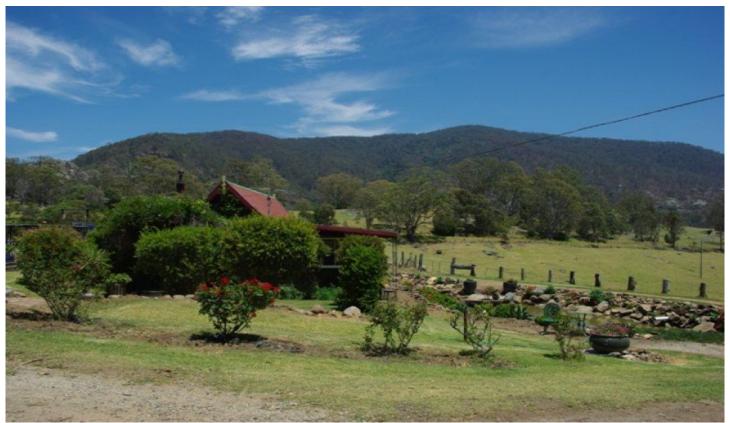

## 94 Punkalla Road CENTRAL TILBA NSW

The unique landscape of Tilba is exemplified in this small farm on the outskirts of Central Tilba village. 35.6ha (88 acres) of rolling Tilba farmland overlooked by Gulaga mountain and with ocean outlook from many vantage points. This unique property (the old Abattoir) includes Rosebud Cottagea charming residence crafted from re-cycled materials including timber, marble and stained glass. Large machinery shed and workshop and the old abattoir buildingbesser block on concrete with separate toilet and shower block. Town water is connected but 7 dams also provide ample water for stock (currently 40 head of cattle and 40 sheep) and/or growing vegetables, trees or crops. This is a delightful property in the stunning Tilba countryside - minutes to the beach, 10 minutes to Bermagui and 12 minutes to Narooma.