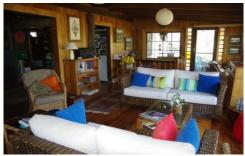

## 94 Punkalla Road CENTRAL TILBA NSW

The unique landscape of Tilba is exemplified in this small farm on the outskirts of Central Tilba village. 35.6ha (88 acres) of rolling Tilba farmland overlooked by Gulaga mountain and with ocean outlook from many vantage points. This unique property (the old Abattoir) includes Rosebud Cottagea charming residence crafted from re-cycled materials including timber, marble and stained glass. Large machinery shed and workshop and the old abattoir buildingbesser block on concrete with separate toilet and shower block. Town water is connected but 7 dams also provide ample water for stock (currently 40 head of cattle and 40 sheep) and/or growing vegetables, trees or crops. This is a delightful property in the stunning Tilba countryside - minutes to the beach, 10 minutes to Bermagui and 12 minutes to Narooma.