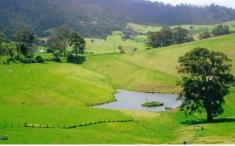

## 94 Punkalla Road CENTRAL TILBA NSW

The unique landscape of Tilba is exemplified in this small farm on the outskirts of Central Tilba village. 35.6ha (88 acres) of rolling Tilba farmland overlooked by Gulaga mountain and with ocean outlook from many vantage points. This unique property (the old Abattoir) includes Rosebud Cottagea charming residence crafted from re-cycled materials including timber, marble and stained glass. Large machinery shed and workshop and the old abattoir buildingbesser block on concrete with separate toilet and shower block. Town water is connected but 7 dams also provide ample water for stock (currently 40 head of cattle and 40 sheep) and/or growing vegetables, trees or crops. This is a delightful property in the stunning Tilba countryside - minutes to the beach, 10 minutes to Bermagui and 12 minutes to Narooma.