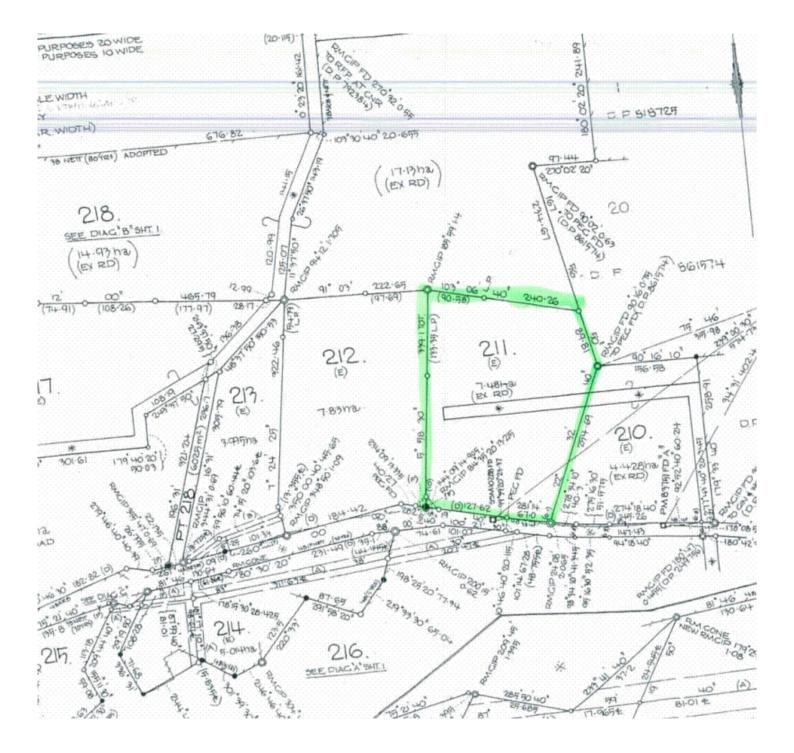

## Lot 211 Yowrie Road COBARGO NSW

This 7.48ha (18.47 acres) acreage offers outstanding views over the beautiful Wandella Valley. With choice of north-facing building sites, sealed road access, dam and power to the boundary, this block has many outstanding features in this affordable price range. Ideal location and aspect with easy proximity to Cobargo and National Parks and only 25 minutes to the coast at Bermagui.

| Туре | : Rural |
|------|---------|
|      |         |

Land Size : 74745.4 sqm View : https://www.b

: https://www.butterfieldproperty.com.au/sale/ nsw/far-south-coast/cobargo/residential/rura I/5668258