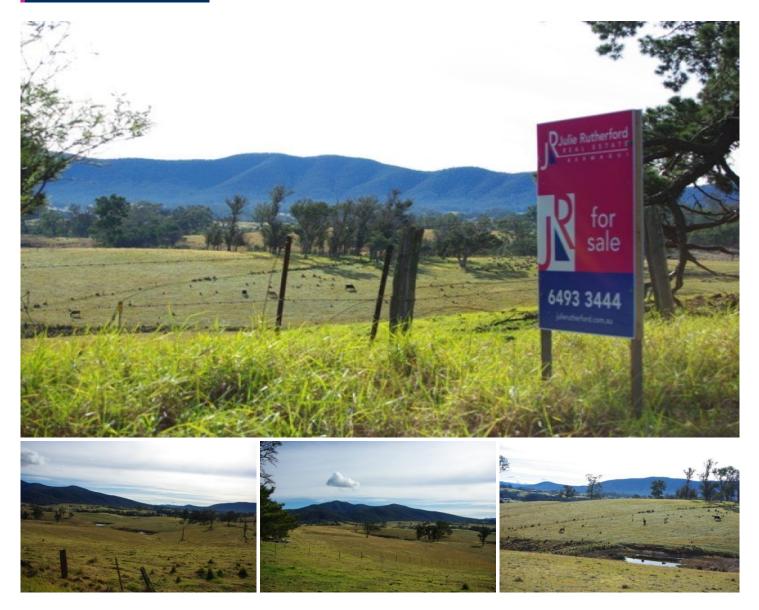

## Lot 211 Yowrie Road COBARGO NSW

This 7.48ha (18.47 acres) acreage offers outstanding views over the beautiful Wandella Valley. With choice of north-facing building sites, sealed road access, dam and power to the boundary, this block has many outstanding features in this affordable price range. Ideal location and aspect with easy proximity to Cobargo and National Parks and only 25 minutes to the coast at Bermagui.