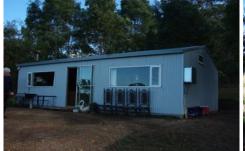

## Lot 4 Narira Lane COBARGO NSW

A very affordable entry into the rural market in the picturesque Cobargo/Tilba area. Over 2.2 ha (5.46 acres) of elevated, undulating acreage with attractive and comfortable colourbond shed with rain water tank and power, wood heater and insulated walls. Ideal for weekend breaks or temporary accommodation while you build your country home. Lightly timbered block with no near neighbours but easy access from good road and only minutes to Tilba Tilba, Cobargo and the coast.