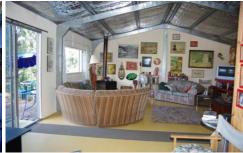

## Lot 4 Narira Lane COBARGO NSW

A very affordable entry into the rural market in the picturesque Cobargo/Tilba area. Over 2.2 ha (5.46 acres) of elevated, undulating acreage with attractive and comfortable colourbond shed with rain water tank and power, wood heater and insulated walls. Ideal for weekend breaks or temporary accommodation while you build your country home. Lightly timbered block with no near neighbours but easy access from good road and only minutes to Tilba Tilba, Cobargo and the coast.