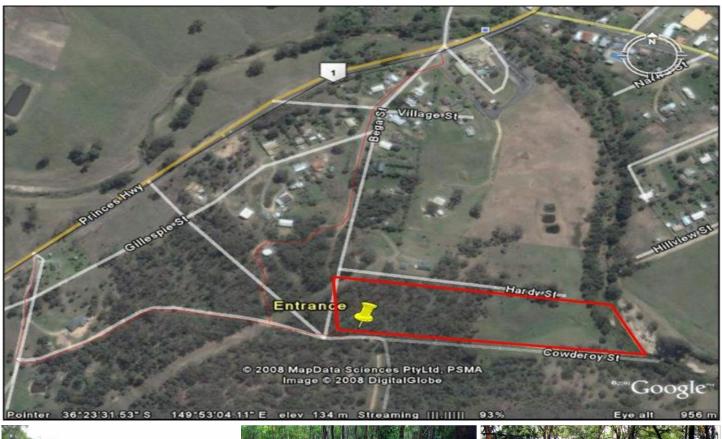

## **Hardy Street COBARGO NSW**

Located on the outskirts of Cobargo, this fenced property of 7 acres overlooks the village and is an easy walk to facilities. The asking price reflects the extra costs required for road works, power (transformer required), on-site water and sewerage facilities.

Featuring an attractive mix of bush and pasture with frontage to Narira Creek and desirable northerly aspect. Combination of steeply timbered slopes and cleared pasture. A very affordable, picturesque and conveniently located acreage.