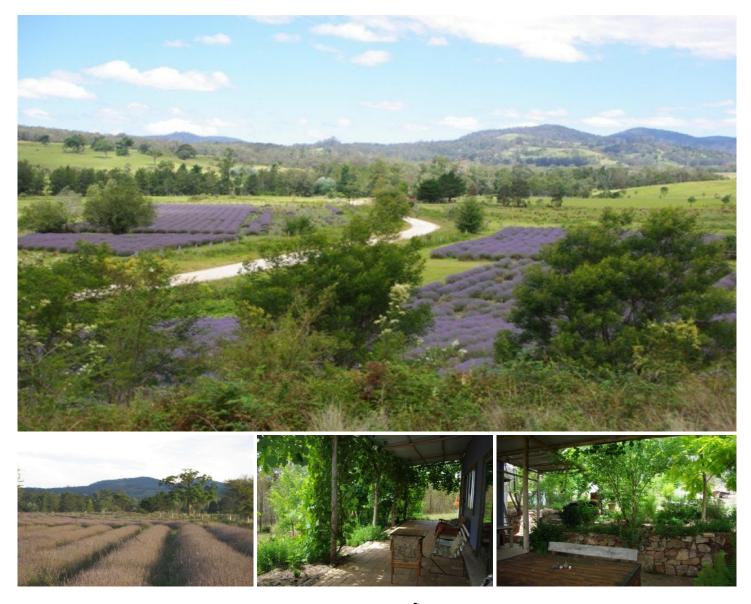

## **139 Bourkes Road YOWRIE NSW**

The name says it all - 60ha of undulating country - private, picturesque and peaceful - approx. 50% of bush and 50% cleared. Currently used for grazing and with extensive plantings of lavender. Forests Edge also includes river frontage with domestic water pump system to the dwelling and gardens. Improvements include an approved temporary dwelling set in beautiful gardens with attractive shady outdoor eating area, bunkhouse accommodation, artists studio and sheds. A stunning landscape of mountain ranges, undulating farmland and natural wildlife and vegetation. 35 minutes to Bermagui and 20 minutes to Cobargo in the scenic Yowrie area.