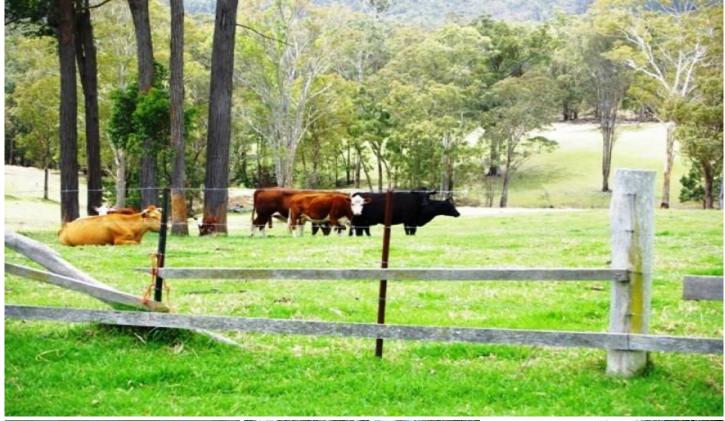

## 195 Christophers Road QUAAMA NSW

Karridale Farm comprises 170 acres of land fenced into 9 paddocks, each with its own dam and shade trees, stock yards and sheds and an attractive generously proportioned home with many custom-built features. Currently running up to 50 breeders, this is a prime example of a well-maintained farm with good fences and gates, weed-free pasture and ample water,