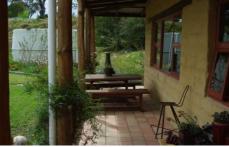

Modern passive solar 3 to 4 bedroom north facing mud brick home features cathedral ceilings, verandahs all round with double carport on the western end, large well-equipped kitchen, spacious bathroom with separate toilet. Large shed with loft, extra detached toilet, lots of yards and separate paddocks with good fencing.