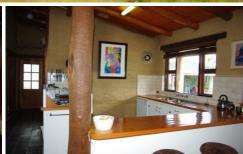

Modern passive solar 3 to 4 bedroom north facing mud brick home features cathedral ceilings, verandahs all round with double carport on the western end, large well-equipped kitchen, spacious bathroom with separate toilet. Large shed with loft, extra detached toilet, lots of yards and separate paddocks with good fencing.