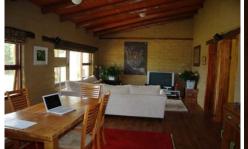

Modern passive solar 3 to 4 bedroom north facing mud brick home features cathedral ceilings, verandahs all round with double carport on the western end, large well-equipped kitchen, spacious bathroom with separate toilet. Large shed with loft, extra detached toilet, lots of yards and separate paddocks with good fencing.