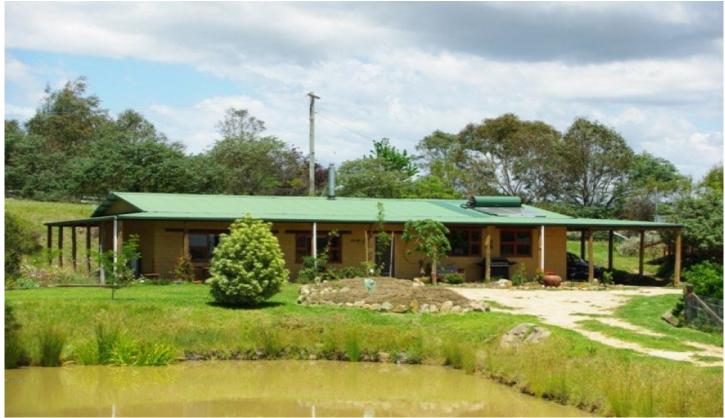

## 140 Upper Brogo Road QUAAMA NSW

Looking for a break from the mainstream? This property is the perfect antidote to stressful city living 25 acres of pasture with sheds, dams, shade trees and an extensive orchard. The property is set up on Permaculture design and great water catchment principles.

Modern passive solar 3 to 4 bedroom north facing mud brick home features cathedral ceilings, verandahs all round with double carport on the western end, large well-equipped kitchen, spacious bathroom with separate toilet. Large shed with loft, extra detached toilet, lots of yards and separate paddocks with good fencing.