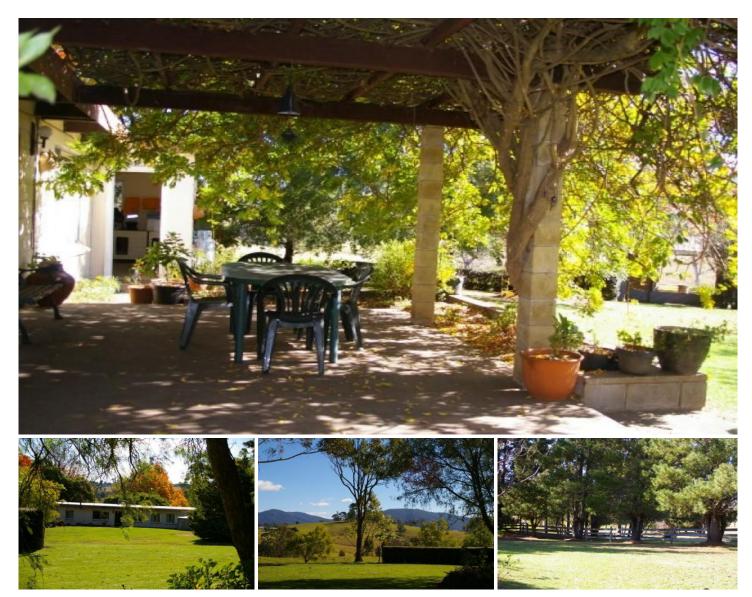

## 186 Verona Road QUAAMA NSW

Enjoy a rural lifestyle on this established small farm located approx. 2km from Quaama village, 20 minutes to Bega and 30 minutes to the coast. Comprising 80 acres (33ha) of undulating grazing land fenced into 5 paddocks with 5 dams and permanent creek, extensive sheds and outbuildings, stockyards and a dressage arena, this is a remarkable property in this price range. Set in park-like gardens with a mix of native and exotic shrubs and trees, the 3 bedroom home includes a spacious country kitchen, separate dining room, extra shower and toilet and with the living room and main bedroom opening to a spectacular shaded pergola.