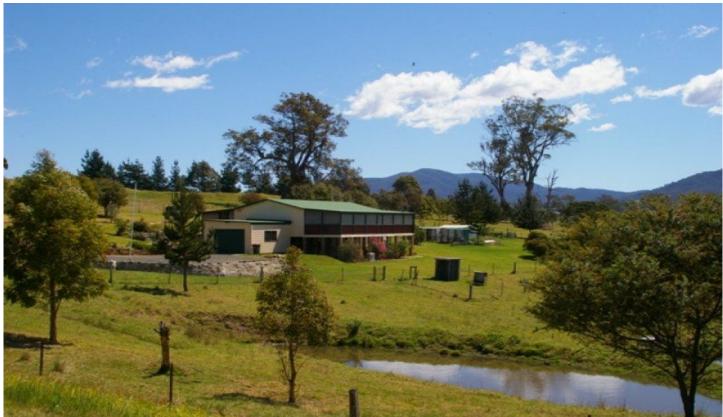

## 240 Verona Road QUAAMA NSW

Set on 5 acres with outstanding rural views of farmland and mountain ranges and located only minutes from village of Quaama. In tip-top condition, this property features a 3 bedroom home with as new kitchen, main and ensuite bathroom and front and rear deckscovered and enclosed for insect-free outdoor entertaining. The gardens and surrounding land comprise an established orchard and trees, landscaped grounds, fenced paddocks for horse or cows, chicken run and 2 dams to water the gardens and livestock. A lock-up garage/workshop and garden sheds cater for the man of the home and his toys.

Access from sealed road and located only 25 minutes to the coast (Bermagui) and 30 minutes to Bega, this is the ideal property for families or retirees looking for a relaxed,

3 2 =

Type : Rural Land Size : 20234.3 sqm