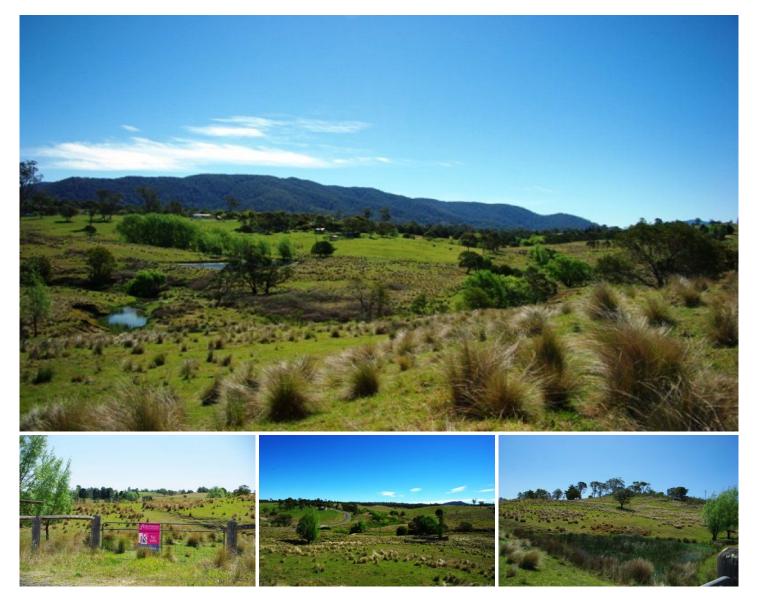

## 14/ Upper Brogo Road COBARGO NSW

Located approx 8 kms south of Cobargo and only 25 minutes to Bega and 25 minutes to Bermagui on the coast, this acreage is a unique offering of vacant land in this area. The property is fully fenced, gently sloping, pastured and with views to Wadbilliga National Park. An existing level home site is accessed form a sealed road and the property includes a permanent creek and 3 dams. A wonderful place to build your own home and enjoy the peaceful rural lifestyle in this vibrant community of Cobargo/Quaama/Verona.