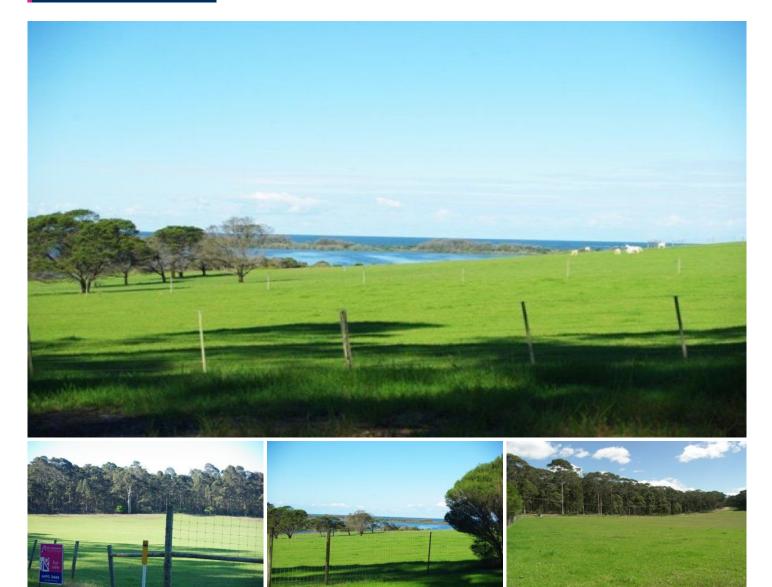

## 288 Wallaga Lake Road BERMAGUI NSW

Attractive, fenced acreage on the outskirts of Bermagui with State forest to the west and wetlands and ocean to the east. Cleared, gently sloping acres (approx 3.5ha) with building entitlement and ocean views from generous building envelope.

Walking access to beautiful Hayward's beach (approx. 8 minutes) and an easy walk or bike ride to Bermagui. Power and phone available. Unique opportunity to secure rare coastal acreage - vacant and ready for the home of your dreams.