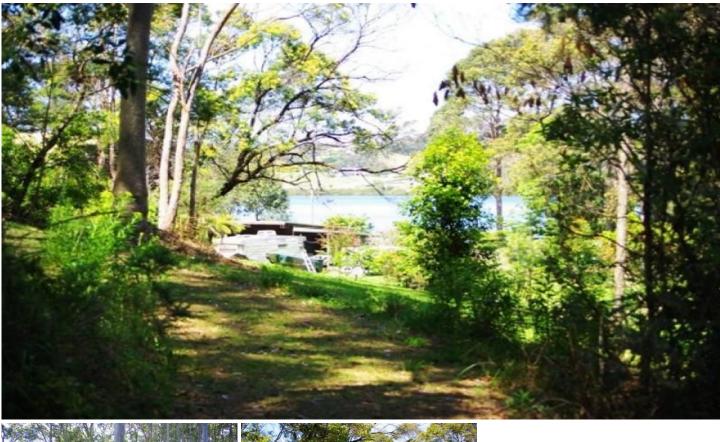

## 12 North Street BERMAGUI NSW

With views of the Bermagui river and located a short walk to the river reserve, this is an attractive but very private block in town. All services available (B.V.S.C headworks charges may apply for water and sewerage). Easy access to the river and close to beaches, local shops and school. The ideal block for those looking for the convenience of town in a secluded, natural bush setting - Adjoining property also for sale - option to purchase both. Contact us for further information. (Situated on the corner of North St and Pitt St). Type : Land