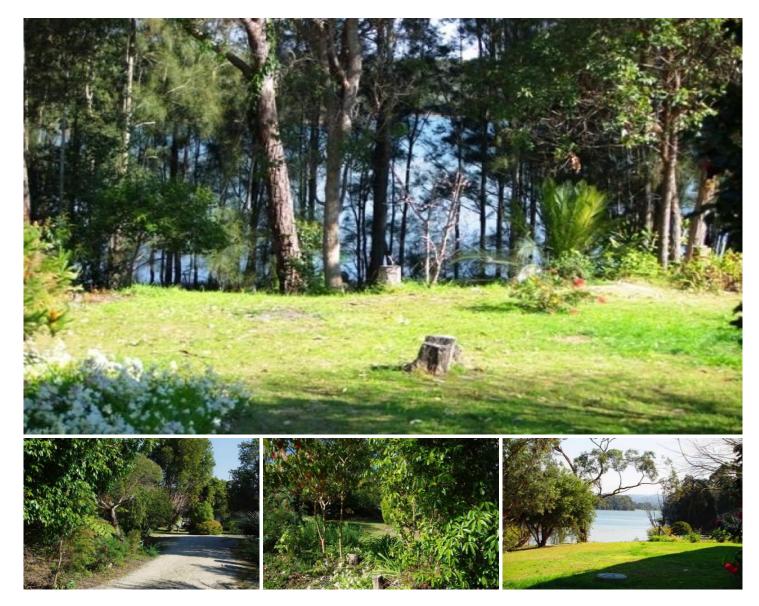

## 67 O'Connells Point Road WALLAGA LAKE NSW

A rare offering of a large waterfront block (1100m2) in a picturesque lakeside setting. Adjoining reserve easement on one side, this block was part of the neighbouring property and is now being offered separately.

The gently sloping block features established trees, shrubs and plants and has front row views and direct access to Wallaga Lake.

A lovely private position and the perfect place to build a lakefront home.