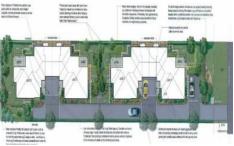

## 29 Murrah Street BERMAGUI NSW

Prime position adjoining Bermagui Golf Course, this level block (zoned medium-density residential) has a recent development application approved for 4 single-storey units/villas. Very desirable locationeasy walk to harbour, beaches, shopping facilities and Country Club.

The development offers just what the market wantssingle-storey with private garden spaces, lock-up garages and spacious indoor/outdoor living areas.

The floor plan provides for 3 bedrooms, 2 bathrooms plus study. Perfect for the down-sizer sea-changer. Level block and a level walk to all town facilities.