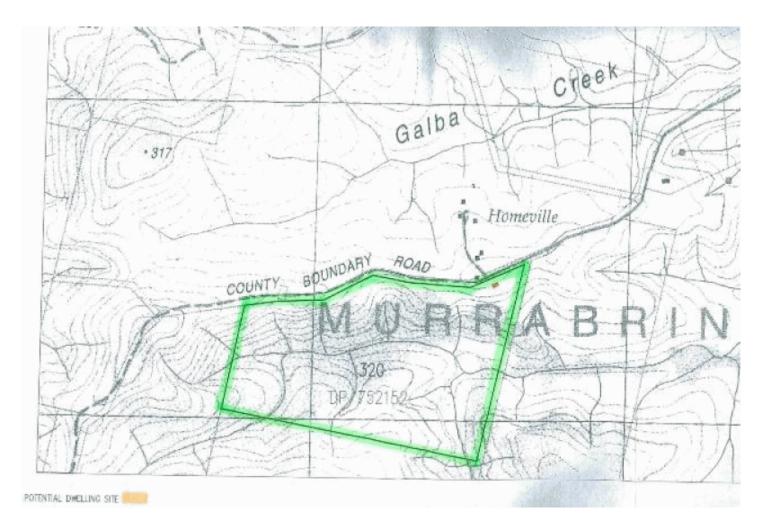

## Lot 320 County Boundary Road COBARGO NSW

Opportunity to purchase your own 100 acres in the beautiful valley. Wonderful mix of vegetation and topography - pristine forests, sheer rock faces, creek flats and stunning views from the designated building envelope.