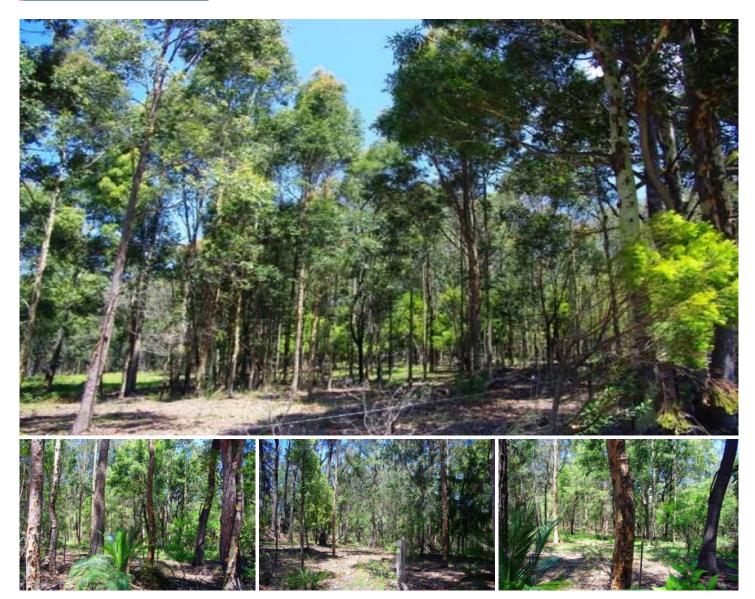

## Lot 262 Nutleys Creek Road BERMAGUI NSW

Situated on the fringes of the Bermagui township, this is a unique offering of 11 (4.49ha) lightly timbered acres.

This newly created allotment offers a wonderful opportunity for eco-tourism development within the towns boundaries or a private and natural setting for a conveniently-located home - STCA.

In an elevated position, the property offers potential for ocean views and includes native vegetation and wildlife. With sealed road access and within walking distance of golf course, town and beaches, this is a marvelous acreage unique in this popular location.