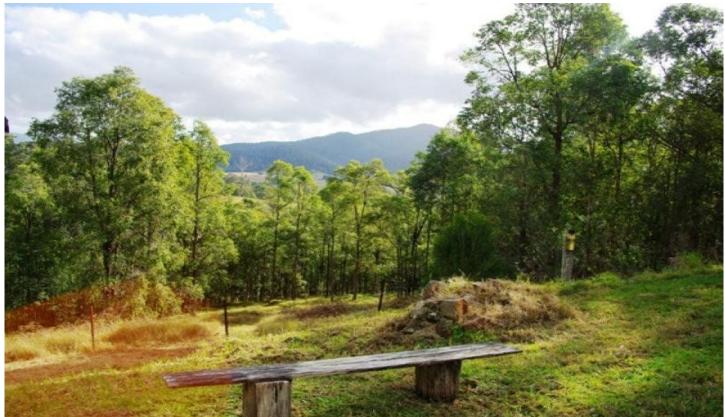

## 92 Link Road WANDELLA NSW

A wonderful rural getaway is on offer in this scenic property of 6.9ha (17 acres) which is fully-fenced and provides a desirable mix of bush with some pasture - suitable for a horse or two.

Improvements include a very comfortable shed with power and water (tank rainwater) connected, slow combustion wood heater and bathroom facilities - perfect for weekends or short stays.

A large well-constructed dam provides ample water and 2 smaller studios offer extra sleeping or relaxing spaces. Spectacular views of the surrounding mountains and rural landscape and all located on a quiet country road 10 minutes from Cobargo and 25 minutes to beaches and