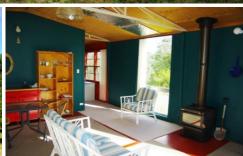

Improvements include a very comfortable shed with power and water (tank rainwater) connected, slow combustion wood heater and bathroom facilities - perfect for weekends or short stays.

A large well-constructed dam provides ample water and 2 smaller studios offer extra sleeping or relaxing spaces. Spectacular views of the surrounding mountains and rural landscape and all located on a quiet country road 10 minutes from Cobargo and 25 minutes to beaches and