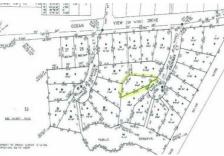

## **5 Fairway Court BERMAGUI NSW**

This sunny north facing block is located in a quiet cul-de-sac on the high side of the street. Gently sloping with distant ocean views, this generous size block of 846m2 offers great value in this price range.

All services available, including underground power. Desirable location, only a few minutes walk to the golf course.

One of the best vacant blocks still available in this quiet residential area.

Type : Land Land Size : 846 sqm