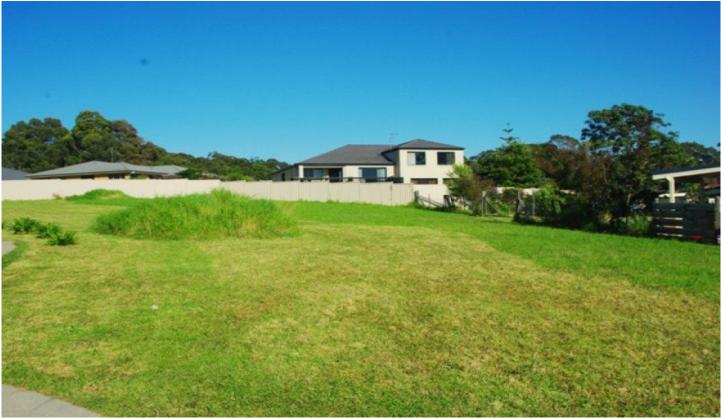

## **5 Fairway Court BERMAGUI NSW**

This sunny north facing block is located in a quiet cul-de-sac on the high side of the street. Gently sloping with distant ocean views, this generous size block of 846m2 offers great value in this price range.

All services available, including underground power. Desirable location, only a few minutes walk to the golf course.

One of the best vacant blocks still available in this quiet residential area.

Type : Land Land Size : 846 sqm