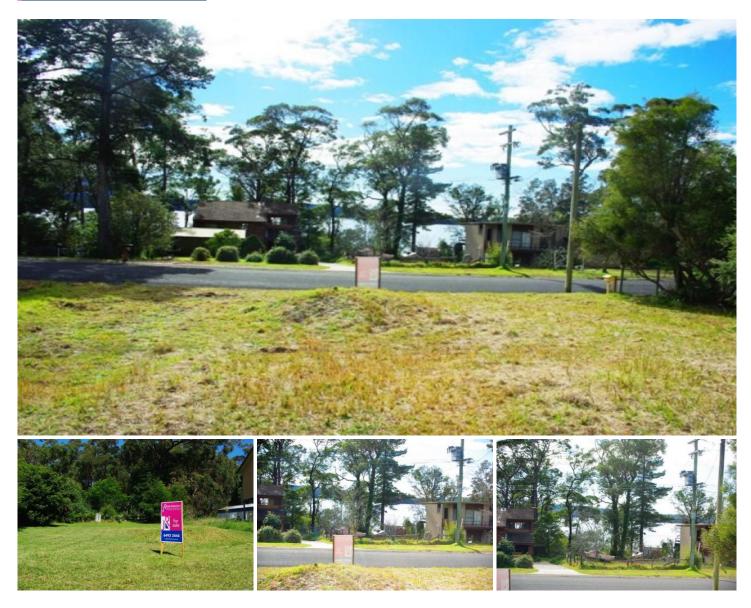

## 27 Fairhaven Point Way BERMAGUI NSW

Located in leafy Fairhaven, on the high side of the street and with views of the lake and mountains, this is the last vacant block available in this price range.

All services available (including sewerage), this block is ready and waiting for your new coastal home.

Northerly aspect, lake views, desirable neighbourhood. Short walk to boat ramp and 15 minutes walk to the beach.

Type : Land

Land Size : 607 sqm View : https://ww

: https://www.butterfieldproperty.com.au/sale/ nsw/eurobodalla-coast/bermagui/residential/ land/5668215