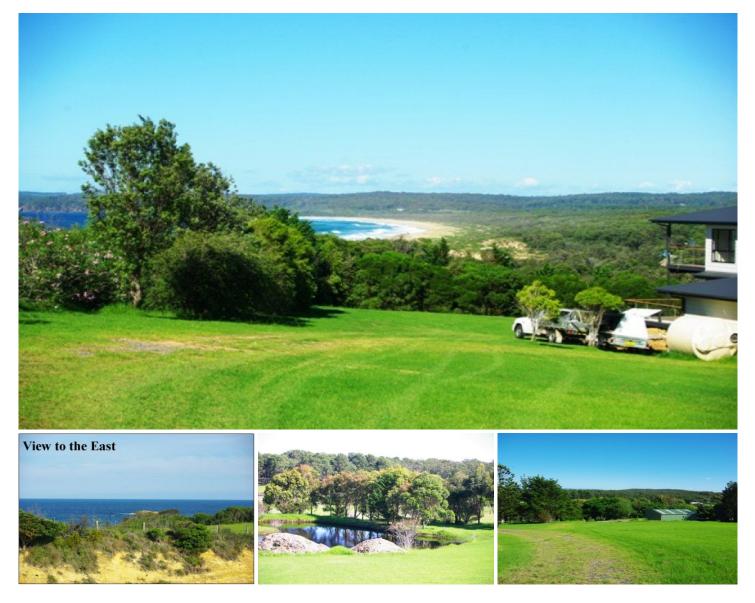

## Lot 870 Tathra Bermagui Road BERMAGUI NSW

One of the best and one of the last coastal acreages available in this pristine and picturesque area. 1.309ha (3+ acres) of undulating pasture (fenced on 3 sides) with elevated, rear level building site with stunning views of the coastline and the ocean.

Overall a very attractive package (also includes a shared dam) with established trees and shrubs, stunning outlook to ranges as well as the sea and only a short walk to beautiful