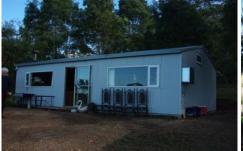

## 4/ Narira Lane COBARGO NSW

A very affordable entry into the rural market in the picturesque Cobargo/Tilba area. Over 2.2ha (5.46 acres) of elevated undulating acreage with attractive and comfortable Colourbond Shed with rainwater tank and power, woodheater and insulated walls.

Ideal for weekend breaks or temporary accommodation while you build your country home. Lightly timbered block with no near neighbours but easy access from good road and only minutes to Tilba Tilba, Cobargo and the coast.