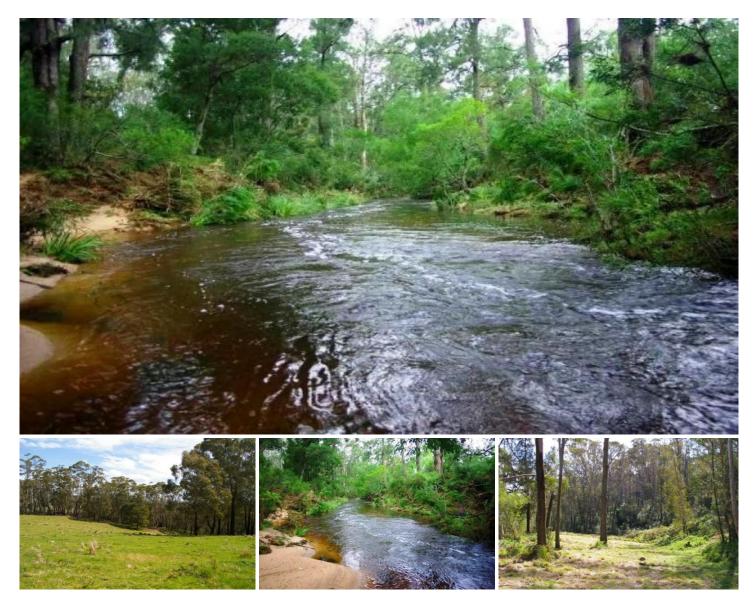

## 21/288 Field Buckets Road QUAAMA NSW

Attractive acreage (4.938ha) in quiet secluded position with very desirable Murrah River frontage.

Undulating building site with a mix of scattered shade trees and pasture for grazing. Fresh water for domestic use available from the river and power to the boundary.

Located in the Quaama district - 30 minutes to Bermagui coast and 25 minutes to Bega. Idyllic location with mountain views, privacy and river frontage.

Type : Land

View : https://www.butterfieldproperty.com.au/sale/nsw/f ar-south-coast/quaama/residential/land/5668210